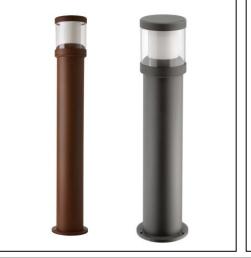

## **Polos**

Article 4032.090L10H

Product type Bollard

Body material: Die-casting aluminium EN47100 and extruded aluminium AW 6060, prior the painting process, washed with stones. Painting made by polyester powder with high resistant against oxidation