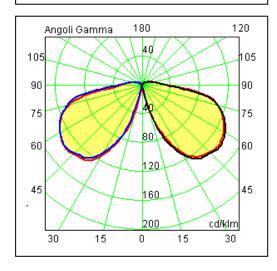

## Technical data sheet

All right reserved Landa illuminotecnica S.p.A. will reserve to change the specific note without any written notice.



## **Polos**

Article 4032.090L10H

Product type Bollard

Body material: Die-casting aluminium EN47100 and extruded aluminium AW 6060, prior the painting process, washed with stones. Painting made by polyester powder with high resistant against oxidation

Transparent polycarbonate UV protection and silicon gasket

Reflector in steel white painted

Screws in A2 stainless steel

IK07
IP65
850°C
Powered by
Citizen Electronics CLL130
Transformer Lightech 12W
included

220-240V AC
LED 10W 3000°K 1100 lm RA80