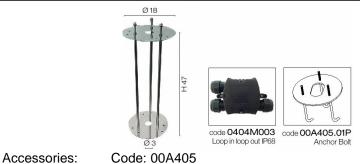

## Technical data sheet

All right reserved Landa illuminotecnica S.p.A. will reserve to change the specific note without any written notice.



## **Polos**

Article 4032.090L10H

Product type Bollard

Body material: Die-casting aluminium EN47100 and extruded aluminium AW 6060, prior the painting process, washed with stones. Painting made by polyester powder with high resistant against oxidation

Transparent polycarbonate UV protection and silicon gasket

Reflector in steel white painted

Screws in A2 stainless steel

IK07
IP65
850°C
Powered by
Citizen Electronics CLL130
Transformer Lightech 12W
included

220-240V AC
LED 10W 3000°K 1100 lm RA80