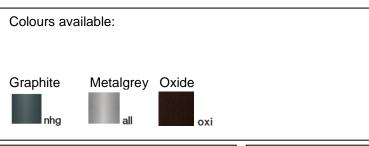

## Technical data sheet

All right reserved Landa illuminotecnica S.p.A. will reserve to change the specific note without any written notice.



## **Polos**

Article 4032.090L10H

Product type Bollard

Body material: Die-casting aluminium EN47100 and extruded aluminium AW 6060, prior the painting process, washed with stones. Painting made by polyester powder with high resistant against oxidation

Transparent polycarbonate UV protection and silicon gasket

Reflector in steel white painted

Screws in A2 stainless steel

IK07
IP65
850°C
Powered by
Citizen Electronics CLL130
Transformer Lightech 12W
included

220-240V AC
LED 10W 3000°K 1100 lm RA80