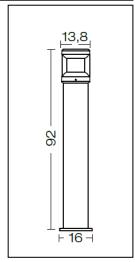

## **Polos**

Article 4032.090L10H

Product type Bollard

Body material: Die-casting aluminium EN47100 and extruded aluminium AW 6060, prior the painting process, washed with stones. Painting made by polyester powder with high resistant against oxidation

Transparent polycarbonate UV protection and silicon gasket

Reflector in steel white painted

Screws in A2 stainless steel

IK07
IP65
850°C
Powered by
Citizen Electronics CLL130
Transformer Lightech 12W
included

220-240V AC
LED 10W 3000°K 1100 lm RA80